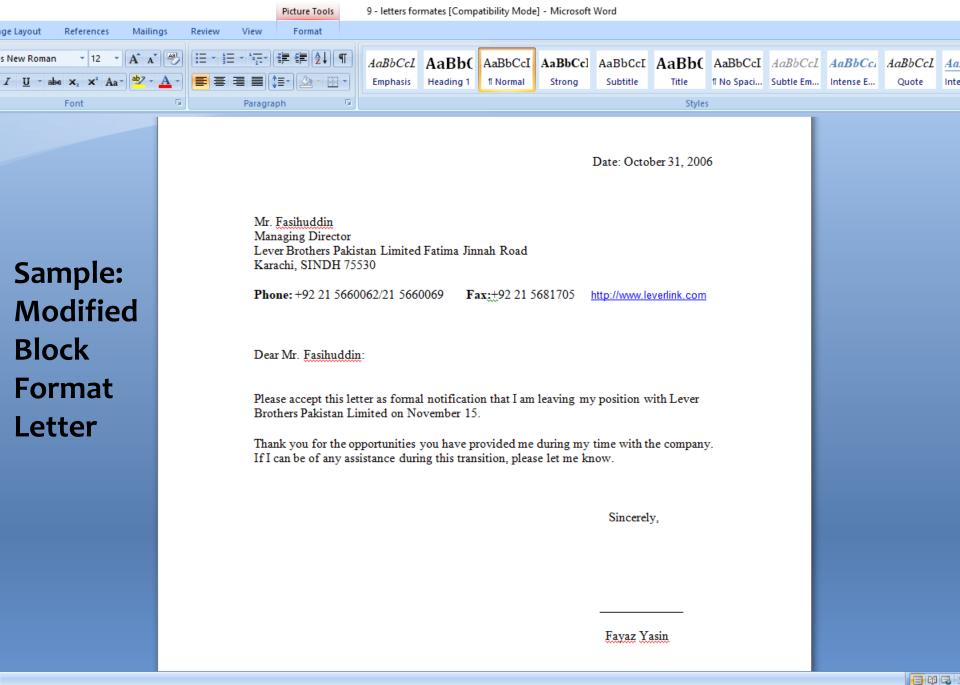

- Most common layout of a business letter
- Entire letter is left, justified and single spaced
  - Double spacing between paragraphs only

M

EC

Ţ

[]]

2

 $\overline{\phantom{a}}$ 

S

0

- Same as the Block Format
- The only exception is that closing and Date is placed on the right side

Ø

ME

arch

Ţ

[]]

Ê