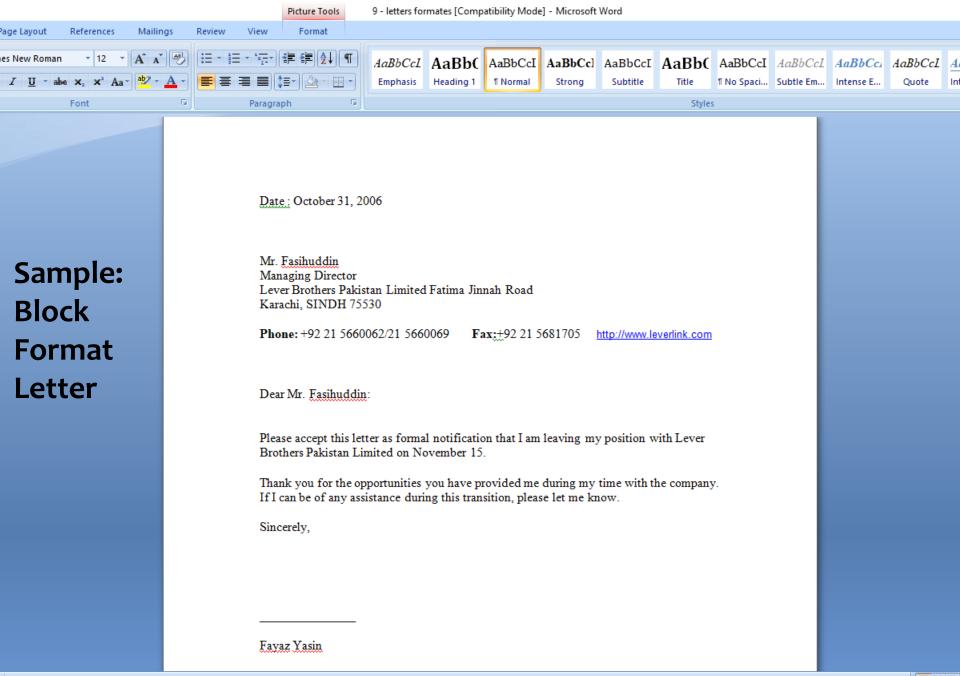

- Most common layout of a business letter
- Entire letter is left, justified and single spaced
  - Double spacing between paragraphs only

M

EC

Ţ

[]]

2

 $\overline{\phantom{a}}$ 

S