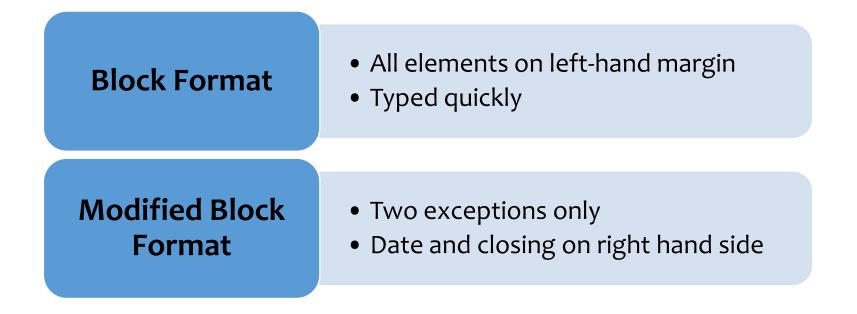

- Most common layout of a business letter
- Entire letter is left, justified and single spaced
  - Double spacing between paragraphs only

M

EC

Ţ

[]]

2

 $\overline{\phantom{a}}$ 

S

0

- Same as the Block Format
- The only exception is that closing and Date is placed on the right side

Ø

ME

arch

Ţ

[]]

Ê